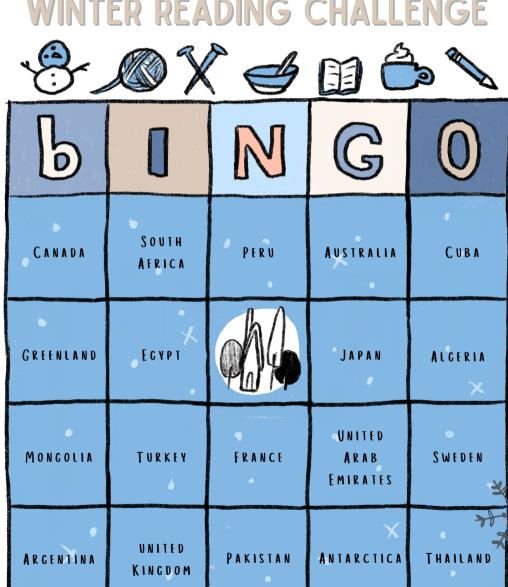

#### HOW TO PLAY BOOK BINGO:

- Register! Visit www.rochesterlibrary.org/cabinfever or register at the circulation desk.
- Each bingo square lists a location. The BINGO row allows you to choose countries that begin with those letters. Read a book with ties to any spot to mark off that square. A run of five squares earns a bingo chip. Track your reading for a chance to win a prize basket!
- After you have turned in your bingo card with at least 1 completed bingo, you'll earn chips for each line you completed. Place your chips in the corresponding jar for the prizes you want to win. Use all your chips on one prize, or split them up!
- Bingo cards must be turned in by Friday, February 24 end of day!

#### 2022 CABIN FEVER BOOK BINGO RULES:

- Cabin Fever Book Bingo runs from December 5, 2022 to February 24, 2023.
- All ages are welcome to play, but only 18+ patrons are eligible for prizes.
- Bingo cards (with at least 1 bingo line completed) must be turned in to the library by February 24, 2023 at 4:00 pm, either in person or by email to adult.programs@rochesterlibrary.org.
- In order to receive a participation prize, at least one bingo must be completed.
- Prize entry: Enter any of the four grand prize drawings by placing your chips in the corresponding entry basket(s). One prize per person only.
- Winners will be contacted by provided contact information.